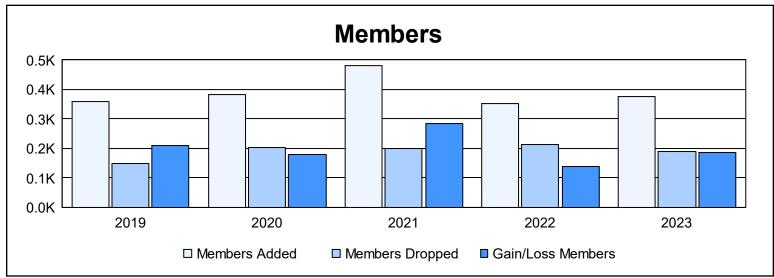

District E 4 As of June 2023 Cumulative

| Year      | New<br>Clubs | Dropped<br>Clubs | Gain/<br>Loss<br>Clubs | New<br>Members | Charter<br>Members | Reinstate<br>Members | Transfer<br>Members | Total<br>Member<br>Added | Total<br>Members<br>Dropped | Gain/<br>Loss<br>Members |
|-----------|--------------|------------------|------------------------|----------------|--------------------|----------------------|---------------------|--------------------------|-----------------------------|--------------------------|
| 2018-2019 | 6            | 0                | 6                      | 203            | 150                | 2                    | 3                   | 358                      | 149                         | 209                      |
| 2019-2020 | 6            | 0                | 6                      | 242            | 127                | 5                    | 9                   | 383                      | 204                         | 179                      |
| 2020-2021 | 10           | 0                | 10                     | 243            | 218                | 19                   | 2                   | 482                      | 199                         | 283                      |
| 2021-2022 | 7            | 0                | 7                      | 184            | 163                | 4                    | 1                   | 352                      | 212                         | 140                      |
| 2022-2023 | 6            | 0                | 6                      | 219            | 149                | 8                    | 1                   | 377                      | 191                         | 186                      |
| Average   | 7            | 0                | 7                      | 218            | 161                | 8                    | 3                   | 390                      | 191                         | 199                      |