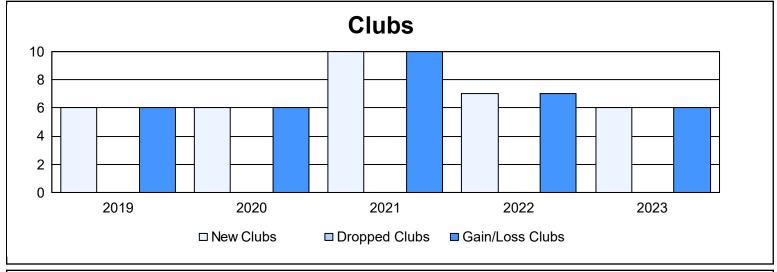

District E 4 As of June 2023 Cumulative

| Year      | New<br>Clubs | Dropped<br>Clubs | Gain/<br>Loss<br>Clubs | New<br>Members | Charter<br>Members | Reinstate<br>Members | Transfer<br>Members | Total<br>Member<br>Added | Total<br>Members<br>Dropped | Gain/<br>Loss<br>Members |
|-----------|--------------|------------------|------------------------|----------------|--------------------|----------------------|---------------------|--------------------------|-----------------------------|--------------------------|
| 2018-2019 | 6            | 0                | 6                      | 203            | 150                | 2                    | 3                   | 358                      | 149                         | 209                      |
| 2019-2020 | 6            | 0                | 6                      | 242            | 127                | 5                    | 9                   | 383                      | 204                         | 179                      |
| 2020-2021 | 10           | 0                | 10                     | 243            | 218                | 19                   | 2                   | 482                      | 199                         | 283                      |
| 2021-2022 | 7            | 0                | 7                      | 184            | 163                | 4                    | 1                   | 352                      | 212                         | 140                      |
| 2022-2023 | 6            | 0                | 6                      | 219            | 149                | 8                    | 1                   | 377                      | 191                         | 186                      |
| Average   | 7            | 0                | 7                      | 218            | 161                | 8                    | 3                   | 390                      | 191                         | 199                      |